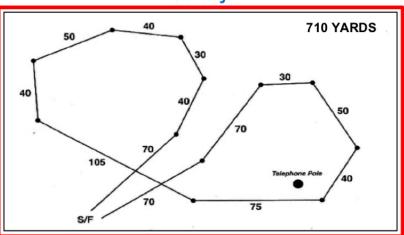

r except in the Single Stake.
- Lure machine is battery powered, continuous loop. Back-up equipment is available.
- Lure will consist of highly visible plastic strips.
- A fee of \$20 will be assessed for any returned checks.
- There will be a \$5 fine for any loose hounds on the field that is not part of the course in progress.
- There will be a \$15 fine for any owner/handler who does not clean up after their hound.
- Course will be reversed for finals and again for run-offs and Best of Breed.
- Hound certification runs will be offered Saturday only following the trial pending condition of the equipment and weather. THERE WILL BE NO PRACTICE RUNS.
- Persons exhibiting conduct detrimental to ASFA/SLASH/Purina/any hound(s)/other person(s) will be asked to leave the trial site.

## Sunday



Breakfast items will be available on Sunday morning. Donations will be appreciated!



## **Hound Certification Runs and Practice**

Certification: Any entry marked *First Time Entered*, other than those entered in the Singles Stake, must present a completed ASFA hound certification form to the Field Trial Secretary BEFORE entries close. See the back of the entry form for certification forms and make extra copies if necessary. A photocopy of acceptable registry must be submitted with a hound's first ASFA field trial entry. This requirement is waived for hounds registered with the National Greyhound Association.

Certification runs will be offered at the cost of \$5.00 per run on Saturday only after the completion of the Regional trial. It is the responsibility of the entrant to find anot