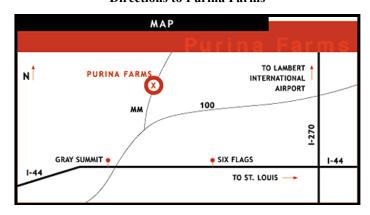

## **Directions to Purina Farms**

## From St. Louis or Springfield, MO

Take I-44 to the Gray Summit (Highway 100) exit. (About 20 miles west of I-270/St. Louis). Go north on Hwy 100 until you spot Hwy MM and the Purina Farms sign (approximately 1/2 mile). Turn left onto Hwy. MM and drive about 3/4 mile until you reach the Purina Sheep and Cattle Barns on your left and a silo on the right. Turn left to the cattle barns and Field is located right behind the barns. If you find yourself at the main visitors' gate for Purina Farms, you have gone too far.

## From Kansas City

Take I-70 east to the Warrenton exit at Hwy. 47. Go south on Hwy. 47 for approximately 25 miles until you reach Hwy. 100 in Washington. Turn left onto Hwy. 100 and continue to I-44 (approximately 10 miles). Go east on I-44. Follow the directions above from Springfield.